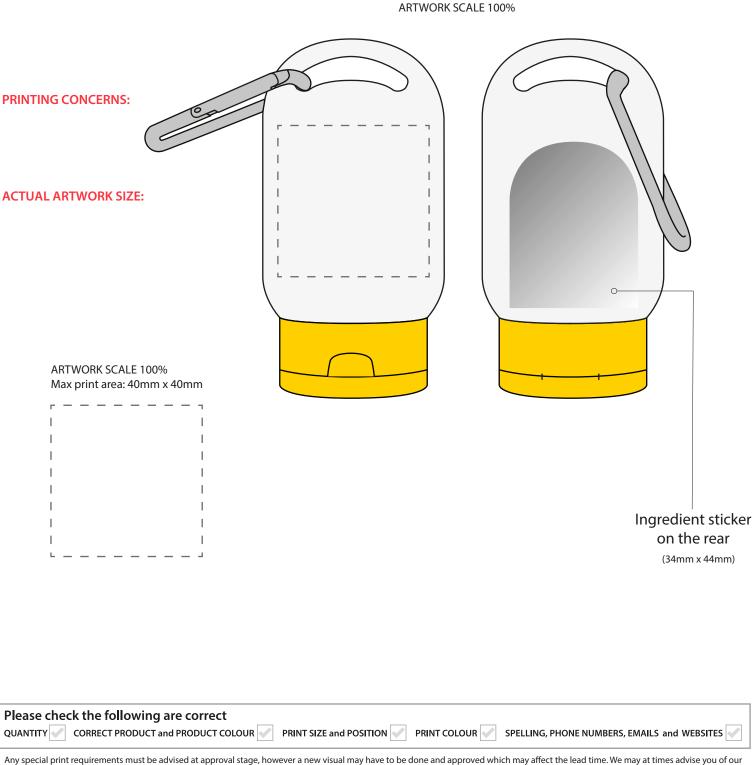

## Your Ref: Quantity: Product Code: RC0129 Our Ref: Version: 1 Product Colour: white PRODUCT NOTES: We stock this item in the following colours

The dashed line is to demonstrate print area and will not appear on your printed item

## 휽 🛛 Full Colour Label

Any special print requirements must be advised at approval stage, however a new visual may have to be done and approved which may affect the lead time. We may at times advise you of our concerns with regard to the print or print colour on the pdf proof - if approval is given this is unfortunately at your own risk. If a photograph is required of the item this may be chargeable and this is quite often done on day of despatch and could delay your order if approval isn't received immediately.